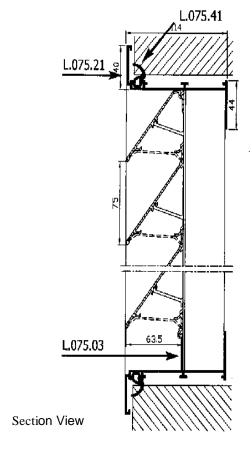

### **Technical Characteristics**

| Pitch                    | 75 mm   |
|--------------------------|---------|
| Depth                    | 63.5 mm |
| Height                   | 89.2 mm |
| K factor                 | 16.52   |
| Free Area                | 42%     |
| Marriagna and a diameter |         |

Max. unsupported span

between mullions 1,500 mm