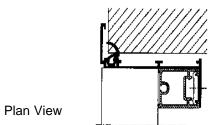

#### **Features**

Top blade optimises pitch continuity

Bottom blade cut to size to provide clean cill definition

Framed or flanged trim