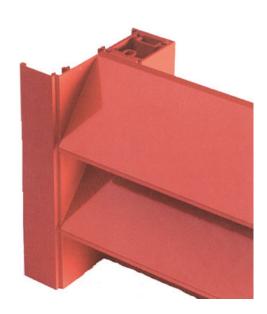

#### **Product description**

Extra heavy duty extruded aluminium profile pitched at 75 mm and optimised air flow. This latest innovation within the Renson range is provided with a choice of integral soffit mounted guards to suit the performance parameters. Achieves category 'A' classification BSRIA/HEVAC weathering test, natural ventilation.

#### **Features**

Top blade optimises pitch continuity

Bottom blade cut to size to provide clean cill definition

Framed or flanged trim