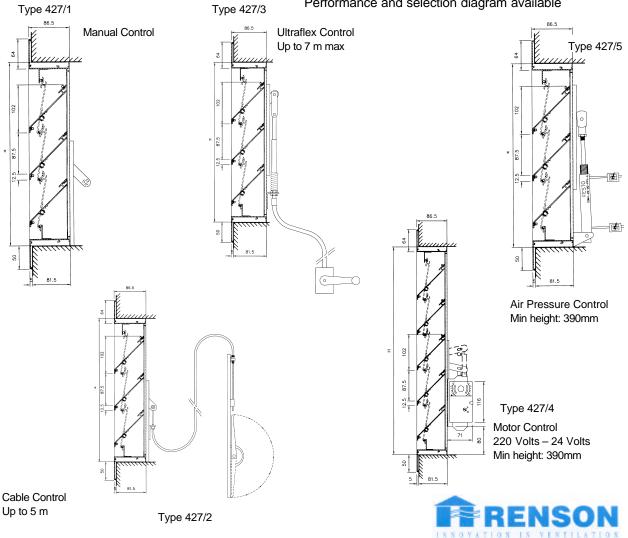

Depth to fit : 81.5 mm Minimum profile thickness : 2 mm Flange size : 50 mm Height = (100 mm increments of height) + 90 mm Max length : 1300 mm in 1 piece

Blade adjustment : hand lever device, cable, ultraflex or motorised units with factory fitted motor

Available air opening : 75% No standard sizes Performance and selection diagram available

Up to 5 m