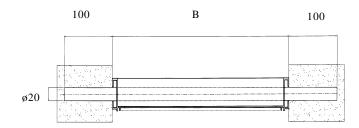

## N° 423

# **BURGLAR-PROOF WALL LOUVRE ALUMINIUM**





All louvres are manufactured to your requirements.

## **Product description**

Units are assembled from extruded sections of aluminium AlMgSi0.5

#### Finishes:

Satin or bronze anodised A wide range of colours and coatings avail.

An insect screen in stainless steel 304 18/8 is fitted as standard (square screening 2.3 x 2.3 mm) 6 mm x 6 mm on request

Depth to fit: 50 mm

No flange

Every 2 blades a 20 mm steel bar is inserted

## **Application**

Ventilation of protected rooms

### <u>Placement</u>

The steel bars have to be incorporated into the concrete