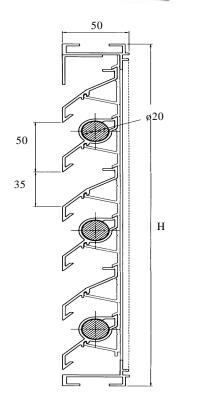

## N° 423

# **BURGLAR-PROOF WALL LOUVRE ALUMINIUM**





All louvres are manufactured to your requirements.

## **Product description**

Units are assembled from extruded sections of aluminium AlMgSi0.5

#### Finishes:

Satin or bronze anodised A wide range of colours and coatings avail.

An insect screen in stainless steel 304 18/8 is fitted as standard (square screening 2.3 x 2.3 mm) 6 mm x 6 mm on request

Depth to fit: 50 mm

No flange

Every 2 blades a 20 mm steel bar is inserted

## **Application**

Ventilation of protected rooms

### <u>Placement</u>

The steel bars have to be incorporated into the concrete