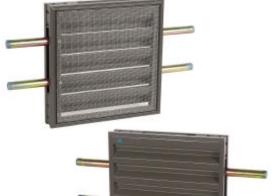

# **BURGLAR-PROOF WALL LOUVRE ALUMINIUM**

All louvres are manufactured to your requirements.

## **Product description**

Units are assembled from extruded sections of aluminium AlMgSi0.5

#### Finishes:

Satin or bronze anodised A wide range of colours and coatings avail.

An insect screen in stainless steel 304 18/8 is fitted as standard (square screening 2.3 x 2.3 mm) 6 mm x 6 mm on request

Depth to fit: 50 mm

No flange

Every 2 blades a 20 mm steel bar is inserted