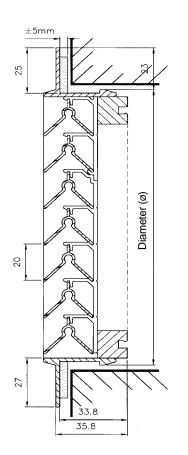

A bird mesh screen in stainless steel 304 18/8 6 x 6 mm is fitted as standard (insect screen 2.3 x 2.3 mm on request)

Minimum diameter : 300 mm

Depth to fit : 33.8 mm

Flange size : 25 mm

Minimum profile thickness : 1.5 mm

Available air opening : 35%