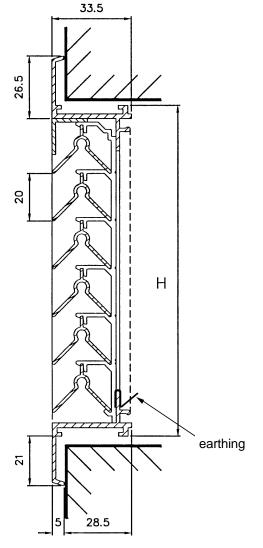

Depth to fit: 28.5 mm

Minimum profile thickness: 1.5 mm

Overall flange size – opening size =  $2 \times 21 \text{ mm}$ 

Available air opening: 35%

Delivered with earthing

for high voltage installations