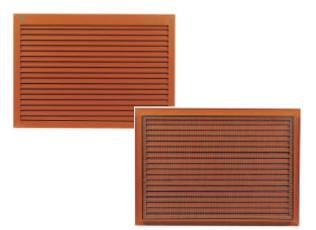

# WALL LOUVRE With chevron section blades ALUMINIUM

All louvres are manufactured to your requirements.

## **Product description**

Units are assembled from extruded sections of aluminium AlMgSi 0.5

#### Finishes:

Satin or bronze anodised A wide range of colours and coatings are available.

A bird mesh screen in stainless steel 304 18/8 6 x 6 mm is fitted as standard (insect screen 2.3 x 2.3 mm on request)