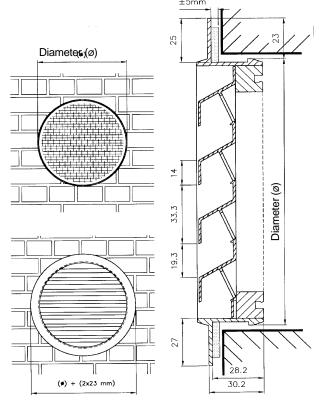

Minimum diameter 300 mm

Maximum diameter 1500 mm

Depth to fit: 42 mm

Flange size: 21 mm

Minimum profile thickness: 1.5 mm

Available air opening: 35%

Diameter (ø) + (2 x 23 mm)

## <u>Fixing</u>

Brackets prefixed onto the frame.