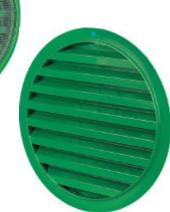

# ROUND WALL LOUVRE With frame ALUMINIUM

Ø 400 mm

#### Finishes:

Satin or bronze anodised. A wide range of colours and coatings can be supplied.

An insect screen in stainless steel 304 18/8 is fitted as standard (square screening 2.3 x 2.3 mm) 6 x 6 mm on request.