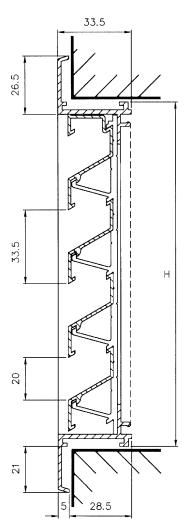

Depth to fit: 28.5 mm

Flange size: 21 mm

Minimum profile thickness: 1.5 mm

Available air opening: 50%

Performance and selection diagram avail.