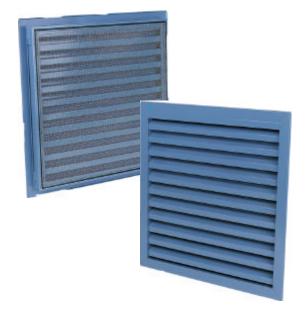

# WALL LOUVRE Standard Series ALUMINIUM

### **Product description**

Units are assembled from extruded sections of aluminium AIMgSi 0.5

#### Finishes:

Satin or bronze anodised A wide range of colours and coatings are available.

An insect screen in stainless steel 304 18/8 is fitted as standard (square screening 2.3 x 2.3 mm) 6 x 6 mm on request.