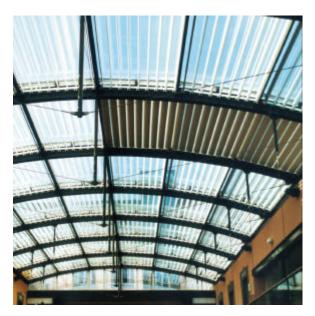

## **ICARUS** Adjustable or fixed aerofoil blade ALUMINIUM

## **Product description**

Extruded aluminium profiles - rust free.

Vertical or horizontal application.

Variable pitch.

A wide range of colours and coatings are available.

Remote control with motorised sun tracking and lux level sensors (adjustable).

Blade widths adjust - 200, 300, 400 mm Fixed – from 400 to 800 mm.

## <u>Fixing</u>

End fixing plates in cast aluminium for extruded blades.

Irregular sizes, fabricated blades have purpose made endcaps.

Blades can be mounted in various modes to suit the angle and elevation of the sun and the orientation of the facade.