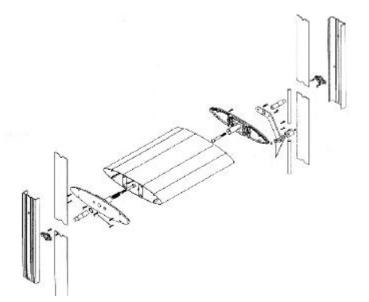

## <u>Fixing</u>

End fixing plates in cast aluminium for extruded blades.

Irregular sizes, fabricated blades have purpose made endcaps.

Blades can be mounted in various modes to suit the angle and elevation of the sun and the orientation of the facade.